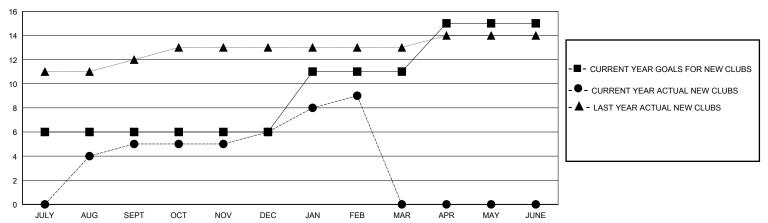

## GOALS AND ACTUAL NEW CLUBS CUMULATIVE

## District 322 F

Results as of: 2/29/2024

| Clube   |               | Members |  |
|---------|---------------|---------|--|
| GMT: LO | OCATION INDIA | GMT CA  |  |

| Clubs                 |               |           |               | Members               |                        |                         |                                                    |  |
|-----------------------|---------------|-----------|---------------|-----------------------|------------------------|-------------------------|----------------------------------------------------|--|
| RESULTS FOR 2023-2024 |               |           |               | RESULTS FOR 2023-2024 |                        |                         |                                                    |  |
| QUARTER               | NEW CLUB GOAL | NEW CLUBS | DROPPED CLUBS | QUARTER MEM           | BER GROWTH NET<br>GOAL | MEMBER GROWTH<br>ACTUAL | DROPPED<br>MEMBERS ACTUAL<br>(including transfers) |  |
| JULY/AUG/SEPT         | 6             | 5         | 3             | JULY/AUG/SEPT         | 175                    | 499                     | 278                                                |  |
| OCT/NOV/DEC           | 0             | 1         | 16            | OCT/NOV/DEC           | 0                      | 61                      | 373                                                |  |
| JAN/FEB/MAR           | 5             | 3         | 1             | JAN/FEB/MAR           | 175                    | 258                     | 69                                                 |  |
| APR/MAY/JUNE          | 4             | 0         | 0             | APR/MAY/JUNE          | 125                    | 0                       | 0                                                  |  |