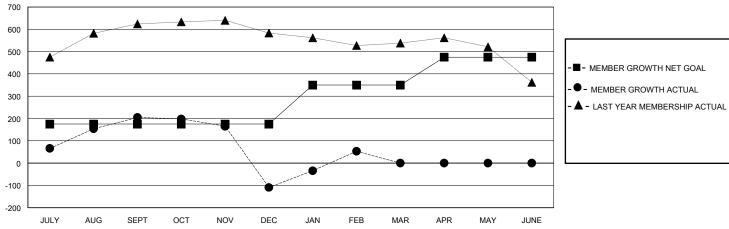

## GOALS AND ACTUAL MEMBERS CUMULATIVE

| DROPPED CLUBS: 20 |     | 82 CLUBS OF 119 ADDED 1 OR MORE<br>NEW MEMBERS | MALE 2,618 (68.68%)            |                |       |
|-------------------|-----|------------------------------------------------|--------------------------------|----------------|-------|
| DROPPED MEMBERS   |     |                                                | FEMALE                         | 1,194 (31.32%) |       |
| DECEASED          | 7   | CLICK HERE FOR CUMULATIVE                      | TOTAL FAMILY UNIT MEMBERS 1,   |                |       |
| CLUB CANCELLED    | 339 | MEMBERSHIP DATA                                | FAMILY MEMBERS PAYING HALF 1,1 |                | 4 400 |
| OTHER             | 374 |                                                |                                |                | 1,138 |
| TOTAL             | 720 |                                                |                                |                |       |

## District 322 F

Results as of: 2/29/2024

| Clube   |               | Members |  |
|---------|---------------|---------|--|
| GMT: LO | OCATION INDIA | GMT CA  |  |

| Clubs                 |               |           |               | Members               |                        |                         |                                                    |  |
|-----------------------|---------------|-----------|---------------|-----------------------|------------------------|-------------------------|----------------------------------------------------|--|
| RESULTS FOR 2023-2024 |               |           |               | RESULTS FOR 2023-2024 |                        |                         |                                                    |  |
| QUARTER               | NEW CLUB GOAL | NEW CLUBS | DROPPED CLUBS | QUARTER MEM           | BER GROWTH NET<br>GOAL | MEMBER GROWTH<br>ACTUAL | DROPPED<br>MEMBERS ACTUAL<br>(including transfers) |  |
| JULY/AUG/SEPT         | 6             | 5         | 3             | JULY/AUG/SEPT         | 175                    | 499                     | 278                                                |  |
| OCT/NOV/DEC           | 0             | 1         | 16            | OCT/NOV/DEC           | 0                      | 61                      | 373                                                |  |
| JAN/FEB/MAR           | 5             | 3         | 1             | JAN/FEB/MAR           | 175                    | 258                     | 69                                                 |  |
| APR/MAY/JUNE          | 4             | 0         | 0             | APR/MAY/JUNE          | 125                    | 0                       | 0                                                  |  |